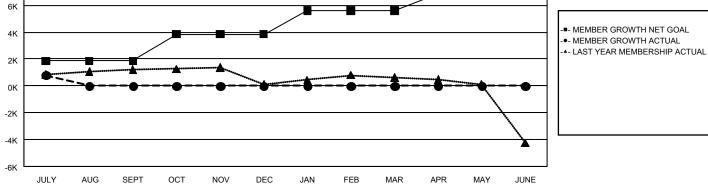

## REPORT DOES NOT INCLUDE CLUBS IN UNDISTRICTED AREAS.

| Clubs         |               |             |               | Members               |                           |                         |                                                    |  |
|---------------|---------------|-------------|---------------|-----------------------|---------------------------|-------------------------|----------------------------------------------------|--|
|               | RESULTS FOR   | R 2024-2025 |               | RESULTS FOR 2024-2025 |                           |                         |                                                    |  |
| QUARTER       | NEW CLUB GOAL | NEW CLUBS   | DROPPED CLUBS | QUARTER               | MEMBER GROWTH<br>NET GOAL | MEMBER GROWTH<br>ACTUAL | DROPPED<br>MEMBERS ACTUAL<br>(including transfers) |  |
| JULY/AUG/SEPT | 8             | 1           | 1             | JULY/AUG/SEPT         | 1,850                     | 1,629                   | 718                                                |  |
| OCT/NOV/DEC   | 11            | 0           | 0             | OCT/NOV/DEC           | 1,994                     | 0                       | 0                                                  |  |
| JAN/FEB/MAR   | 23            | 0           | 0             | JAN/FEB/MAR           | 1,787                     | 0                       | 0                                                  |  |
| APR/MAY/JUNE  | 11            | 0           | 0             | APR/MAY/JUNE          | 1,271                     | 0                       | 0                                                  |  |