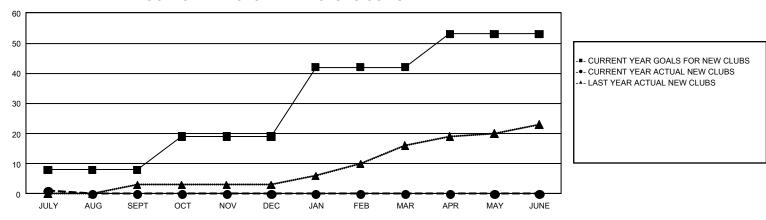

## REPORT DOES NOT INCLUDE CLUBS IN UNDISTRICTED AREAS.

| Clubs         |               |             |               | Members               |                           |                         |                                                    |  |
|---------------|---------------|-------------|---------------|-----------------------|---------------------------|-------------------------|----------------------------------------------------|--|
|               | RESULTS FOR   | R 2024-2025 |               | RESULTS FOR 2024-2025 |                           |                         |                                                    |  |
| QUARTER       | NEW CLUB GOAL | NEW CLUBS   | DROPPED CLUBS | QUARTER               | MEMBER GROWTH<br>NET GOAL | MEMBER GROWTH<br>ACTUAL | DROPPED<br>MEMBERS ACTUAL<br>(including transfers) |  |
| JULY/AUG/SEPT | 8             | 1           | 1             | JULY/AUG/SEPT         | 1,850                     | 1,629                   | 718                                                |  |
| OCT/NOV/DEC   | 11            | 0           | 0             | OCT/NOV/DEC           | 1,994                     | 0                       | 0                                                  |  |
| JAN/FEB/MAR   | 23            | 0           | 0             | JAN/FEB/MAR           | 1,787                     | 0                       | 0                                                  |  |
| APR/MAY/JUNE  | 11            | 0           | 0             | APR/MAY/JUNE          | 1,271                     | 0                       | 0                                                  |  |